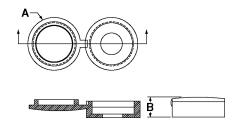

## **Hinged Screw Covers**

| Part No. | Screw<br>Size  | Cover<br>Diameter<br>(fraction) | Cover<br>Diameter<br>(In) | Cover<br>Diameter<br>(mm) | Installed<br>Height<br>(fraction) | Installed<br>Height<br>(In) | Installed<br>Height<br>(mm) |
|----------|----------------|---------------------------------|---------------------------|---------------------------|-----------------------------------|-----------------------------|-----------------------------|
| HCO-4-6  | 4 or 6 Pan     | 29/64                           | 0.453                     | 11.51                     | 3/16                              | 0.188                       | 4.76                        |
| HCO-8-10 | 8 or 10<br>Pan | 35/64                           | 0.547                     | 13.89                     | 13/64                             | 0.203                       | 5.16                        |
| HCO-25   | 1/4-20 Pan     | 45/64                           | 0.703                     | 17.86                     | 1/4                               | 0.250                       | 6.35                        |