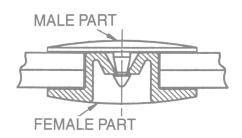

## **Snap Fasteners**

Two mating parts that securely connect flat panels together. Ideal for both rigid and compressible materials. Snap fasteners require one male rivet and one female rivet for secure panel assembly.

| Assembly      |                    |                            |                            |                                           |                                           |                                            |                                            |
|---------------|--------------------|----------------------------|----------------------------|-------------------------------------------|-------------------------------------------|--------------------------------------------|--------------------------------------------|
| Male part No. | Female Part<br>No. | Panel<br>Thickness<br>(In) | Panel<br>Thickness<br>(mm) | Head<br>Diameter<br>(Male/Female)<br>(In) | Head<br>Diameter<br>(Male/Female)<br>(mm) | Head<br>Thickness<br>(Male/Female)<br>(In) | Head<br>Thickness<br>(Male/Female)<br>(mm) |
| SF-3-00       | SF-4-00            | .170190                    | 4.32 - 4.83                | 0.625                                     | 15.88                                     | 0.062                                      | 1.57                                       |
| SF-3-02       | SF-4-00            | .220240                    | 5.59 - 6.10                | 0.625                                     | 15.88                                     | 0.062                                      | 1.57                                       |
| SF-3-05       | SF-4-01            | .170190                    | 4.32 - 4.83                | 0.460                                     | 11.68                                     | 0.062                                      | 1.57                                       |
| SF-3-10       | SF-4-00            | .320340                    | 8.13 - 8.64                | 0.625                                     | 15.88                                     | 0.062                                      | 1.57                                       |