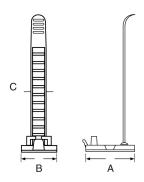

| Part No. | A (in) | A (mm) | B (in) | B (mm) | C (in) | C (mm) | Max Bundle<br>Diameter<br>(in) | Max Bundle<br>Diameter<br>(mm) | Material | Colour  |
|----------|--------|--------|--------|--------|--------|--------|--------------------------------|--------------------------------|----------|---------|
| LCC-625  | 0.984  | 24.99  | 0.709  | 18.01  | 0.311  | 7.90   | 0.669                          | 16.99                          | Nylon    | Natural |
| LCC-812  | 1.200  | 30.48  | 0.827  | 21.01  | 0.472  | 11.99  | 0.866                          | 22.00                          | Nylon    | Natural |
| LCC-1000 | 1.200  | 30.48  | 0.827  | 21.01  | 0.472  | 11.99  | 1.024                          | 26.01                          | Nylon    | Natural |