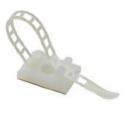

## **Nylon Ladder Cable Clamps**

These releasable, reusable and adjustable clamps are perfect for easy securing and bundling of wires and cables. They offer flexibility and strength with high resistance to temperature and chemicals. Adhesive-backed, will adhere to most clean, dry surfaces. Optional screw hole is provided.